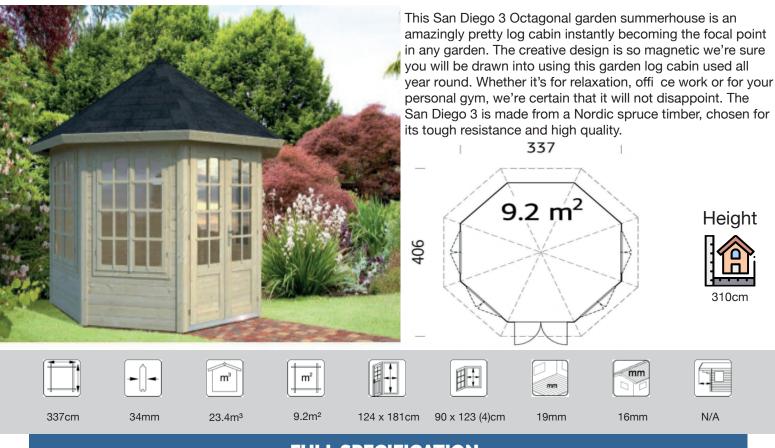

## **SAN DIEGO 3**

## **FULL SPECIFICATION**

| CABIN SIZE:           | 337/406cm x 326cm  | Wood Type:                 | Nordic Spruce                                |
|-----------------------|--------------------|----------------------------|----------------------------------------------|
| WALL THICKNESS:       | 34mm               | Chalet Cut:                | N/A                                          |
| VOLUME:               | 23.4m <sup>3</sup> | Window Type:               | Double Glass                                 |
| AREA:                 | 9.2m <sup>2</sup>  | Window / Door Feature:     | N/A                                          |
| DOOR OPENING:         | 124 x 181cm        | Braces:                    | Wind Braces                                  |
| WINDOW OPENING:       | 90 x 123 (4)cm     | Roof Boards With:          | Boards With Tongue & Groove                  |
| FLOORS BOARDS:        | 19mm               | Guarantee:                 | 5 Years                                      |
| ROOF BOARDS:          | 16mm               | Treated Foundation Joists: | Yes                                          |
| <b>ROOF OVERHANG:</b> | N/A                | IDEAL FOR:                 | Pavillion   Office   Study  <br>Summer House |
| UNDER PLANNING:       | No                 |                            |                                              |